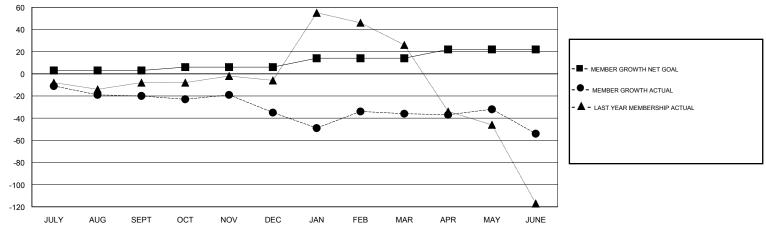

## MAHESH CHITNIS LOCATION NEW YORK GMT CA GMT: Clubs Members RESULTS FOR 2018-2019 RESULTS FOR 2018-2019 NEW CLUB GOAL NEW CLUBS DROPPED CLUBS MEMBER GROWTH NET MEMBER GROWTH DROPPED QUARTER QUARTER GOAL ACTUAL MEMBERS ACTUAL (including transfers) 0 0 2 3 19 36 JULY/AUG/SEPT JULY/AUG/SEPT 0 0 0 3 13 26 OCT/NOV/DEC OCT/NOV/DEC 0 0 0 8 36 35 JAN/FEB/MAR JAN/FEB/MAR 0 0 0 43 8 55 APR/MAY/JUNE APR/MAY/JUNE GOALS AND ACTUAL NEW CLUBS CUMULATIVE 2 1.6 . CURRENT YEAR GOALS FOR NEW CLUBS 1.2 CURRENT YEAR ACTUAL NEW CLUBS LAST YEAR ACTUAL NEW CLUBS